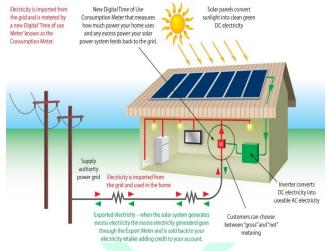

Solar Power - All solar power solutions such as home/street lighting,

lanterns, pumps, rooftop on-grid and rooftop off-grid, rooftop Hybrid, Solar Chakki.

**Solar Thermal** - all solar water heating solutions

Decentralize Power Generation along with battery backup Micro Grid and Islanding

**Technology** 

Solar Pumping system for Portable water, solar pumping system for Irrigation.

Solar pumping system installation under JAL JEEVAN MISSION (JJM).